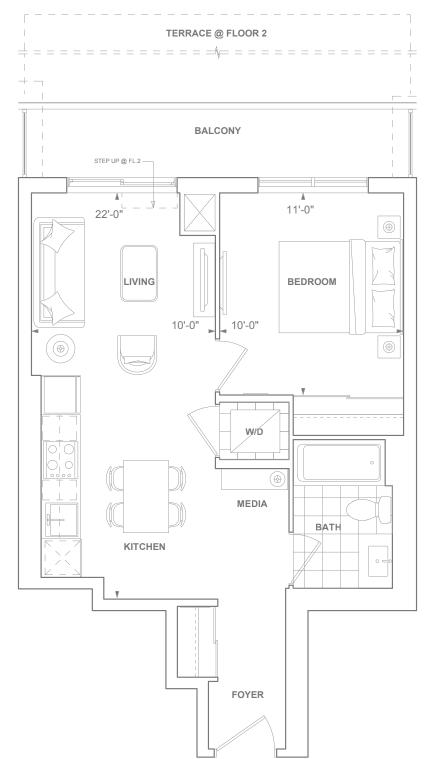

## 16 1 8EDROOM 549 5Q. FT.

70 SQ. FT. BALCONY 220 SQ. FT. TERRACE (AT FLOOR 2)

BUILDING B

FLOORS 9-12 FLOORS 15-24

BUILDING B

I FLOOR 8

BUILDING B

FLOOR 3