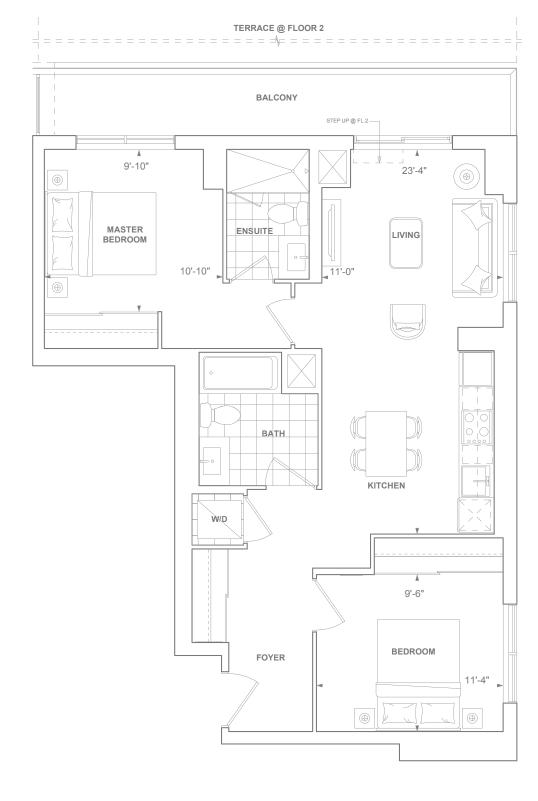

## 2M(8F) 2 8EDROOM 868 SQ. FT.

95 SQ. FT. BALCONY 305 SQ. FT. TERRACE (AT FLOOR 2)

FLOOR 2

BUILDING B

FLOORS 9-12 FLOORS 15-24

BUILDING B

FLOOR 8

FLOOR 3

BUILDING B

Note: All prices, figures, sizes, specifications and information are subject to change without notice. E. & O.E. All areas and stated dimensions are approximate. Actual usable floor space, living area and square footage may vary from stated floor area. All illustrations are artist's concept only. The unit shown may be the reverse of the unit purchased. The purchase price does not include any furniture. © 2021 Liberty Development Corporation. All rights reserved.